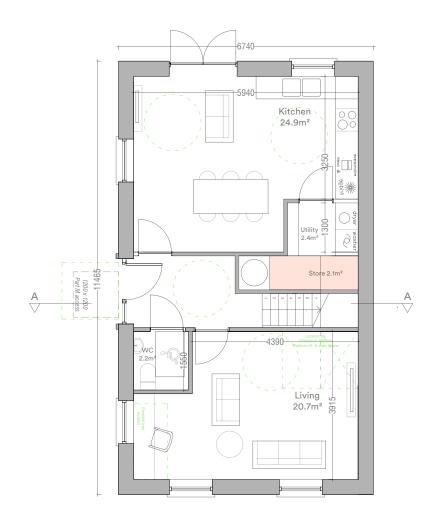

House Type R2 Ground Floor Plan 63.3m<sup>2</sup>

House Type R2 First Floor Plan 63.3m<sup>2</sup>

House Type R2 4 Bed / 7 Person

## Detached

Total Floor Area 126.6m<sup>2</sup>  $(110 \,\mathrm{m}^2)$ Ground Floor Area 63.3m<sup>2</sup> First Floor Area 63.3m<sup>2</sup>

 $(40m^2)$ Total Living Area 45.6 m<sup>2</sup> (43m<sup>2</sup>) (6m<sup>2</sup>) Total Bedroom Area 45m<sup>2</sup> Total Storage Area

Minimum standards shown in parentheses Refer to site layout for handing and orientation \*Includes 3.5m² of attic storage

Storage Area

Scale 1:100 at A3
Date February 2024
Drawn SA