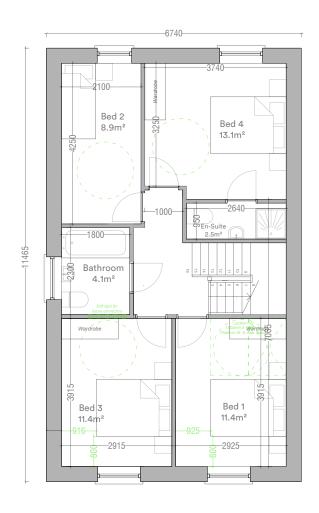

House Type R2 Ground Floor Plan 63.3m<sup>2</sup>

House Type R2 First Floor Plan 63.3m<sup>2</sup>

House Type R2 4 Bed / 7 Person

## Detached

Total Floor Area 126.6m<sup>2</sup>  $(110 \,\mathrm{m}^2)$ Ground Floor Area 63.3m<sup>2</sup> First Floor Area 63.3m<sup>2</sup>

 $(40m^2)$ Total Living Area 45.6 m<sup>2</sup> (43m<sup>2</sup>) (6m<sup>2</sup>) Total Bedroom Area 45m<sup>2</sup> Total Storage Area

Minimum standards shown in parentheses Refer to site layout for handing and orientation \*Includes 3.5m² of attic storage

Storage Area

Scale 1:100 at A3
Date February 2024
Drawn SA